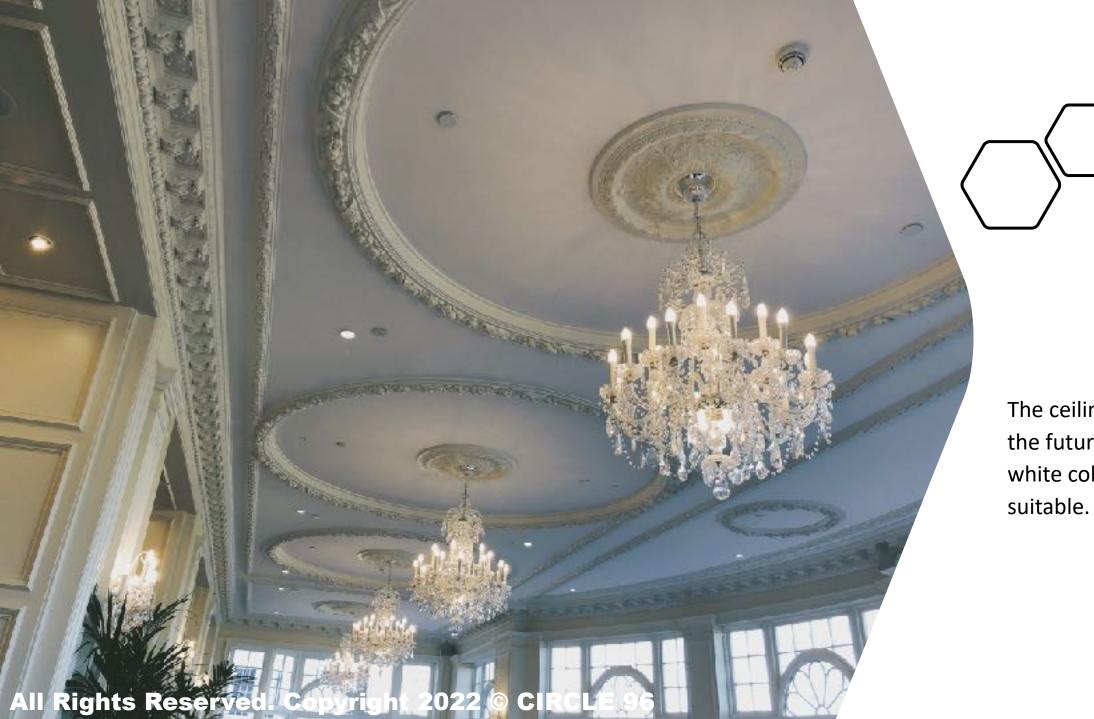

麒麟 (Qilin)、貔貅 (Pixiu)、天禄 (Tianlu)、龙龟 (Longgui) ctc., should never be placed in pairs. It may result in an accident to the family members. CIRCLE 96 do not recommend putting any of the above in

The ceiling represents the future of the family; white colour is the most suitable.