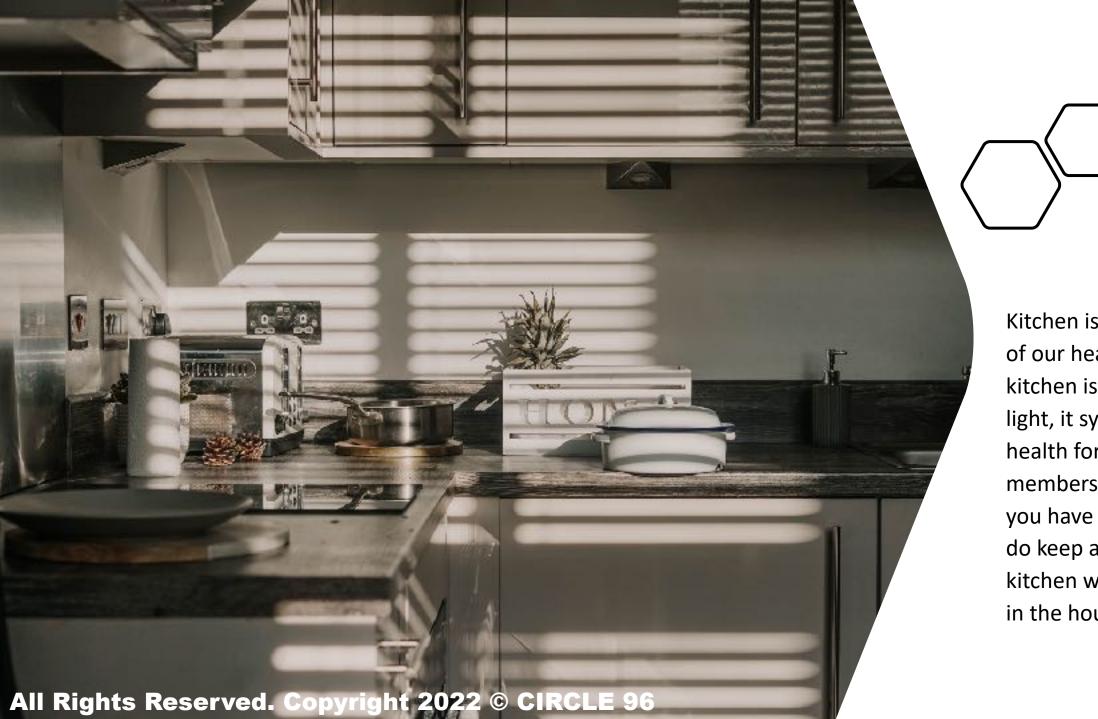

Kitchen is the epicentre of our health. When your kitchen is without natural light, it symbolised poor health for family members. Therefore, if you have a dark kitchen, do keep a light on in the kitchen whenever you are in the house.