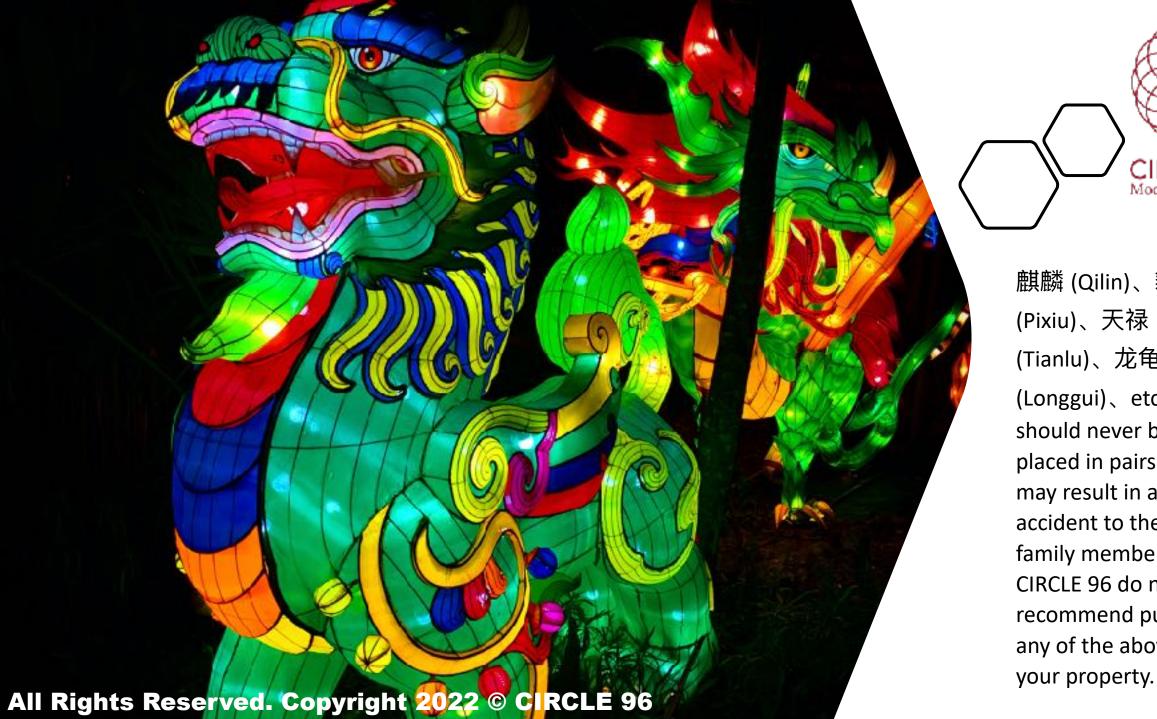

麒麟 (Qilin)、貔貅 (Pixiu)、天禄 (Tianlu)、龙龟 (Longgui) ctc., should never be placed in pairs. It may result in an accident to the family members. CIRCLE 96 do not recommend putting any of the above in

The ceiling represents the future of the family; white colour is the most suitable.