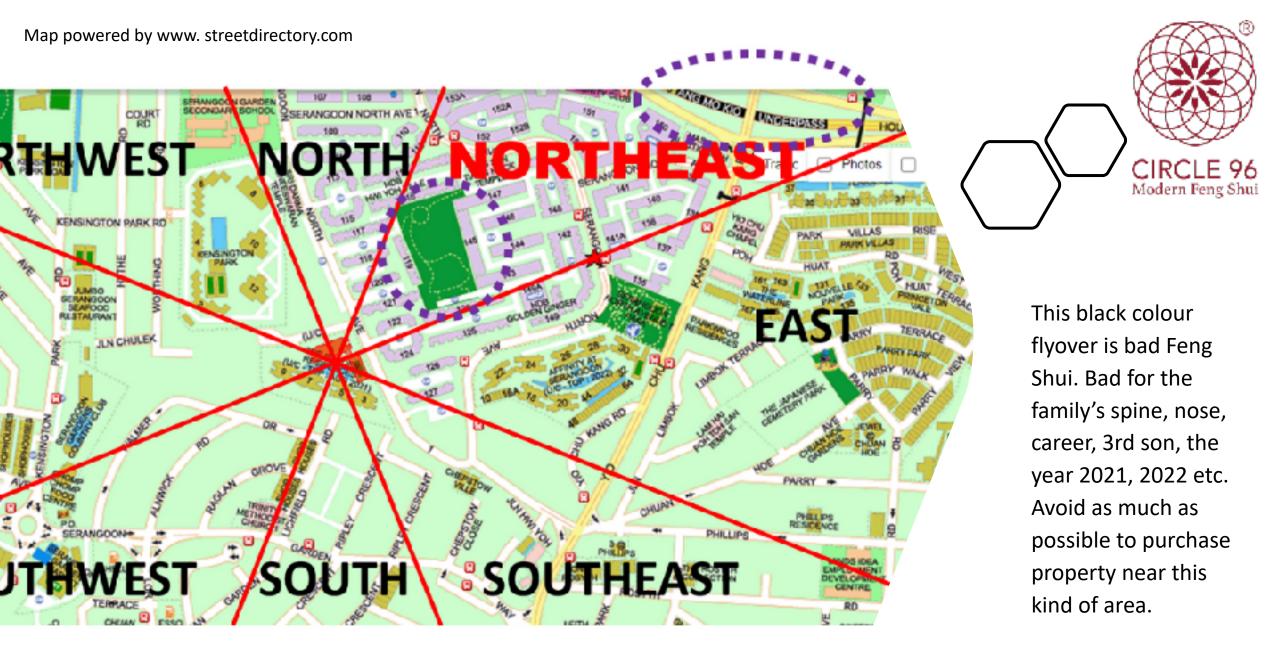

You must walk around your property, lookout for inauspicious items. Can you imagine the barrel of the tank is pointing at your block? We have seen a pirate ship, shipwreck, etc. These are signs that will affect you and your family's health, luck, career and harmony.