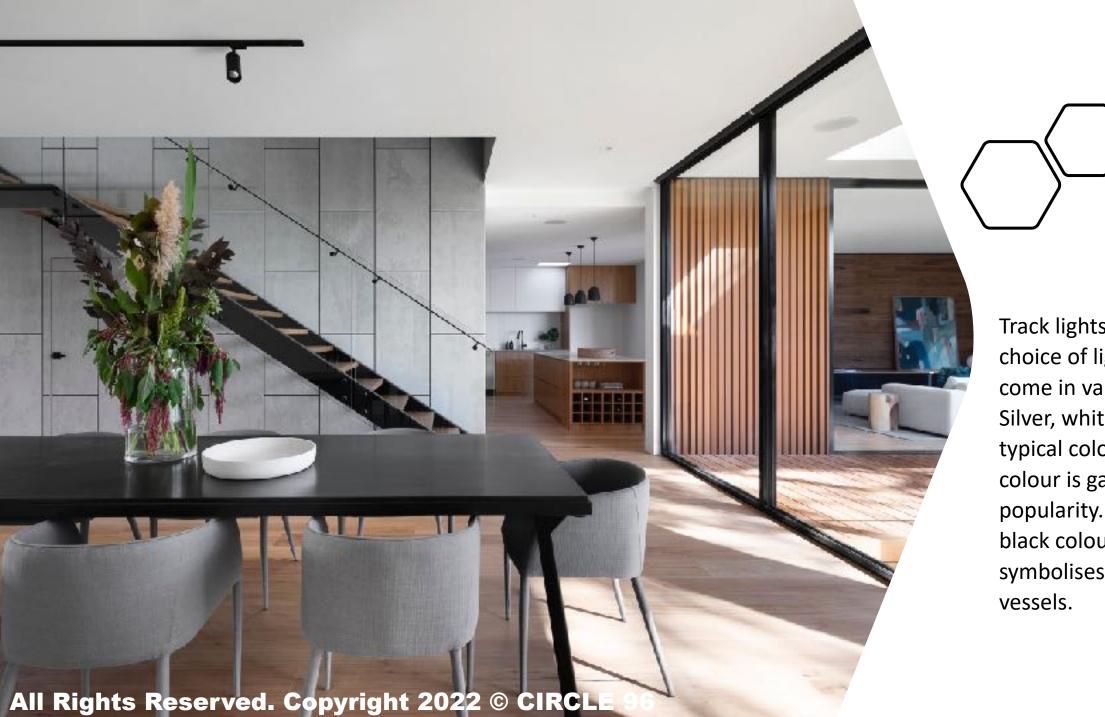

Track lights are a popular choice of lighting. They come in various colours. Silver, white, black are the typical colour, of late gold colour is gaining popularity. We discourage black colour track light as it symbolises clogged blood vessels.