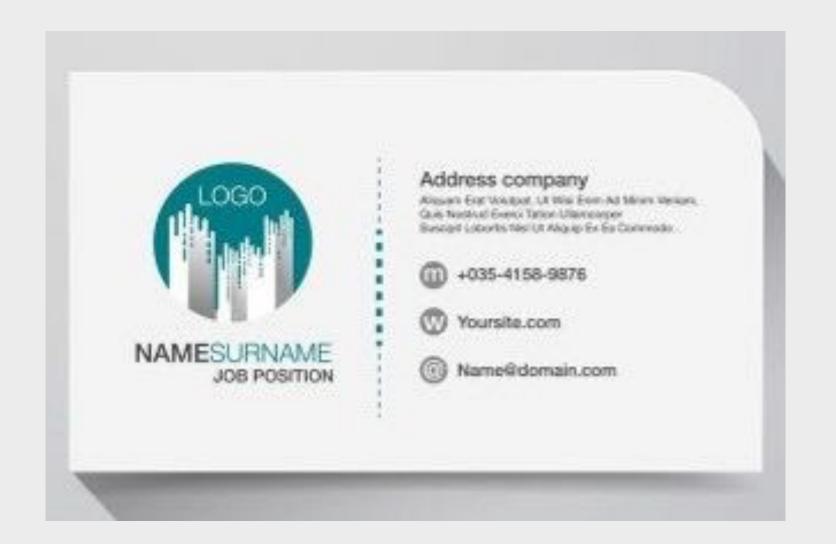

All Rights Reserved. Copyright 2022 © CIRCLE 96

One of the common concerns for homeowners, when they are renovating their house, is contractors cutting corners.

When your potential contractor hand you their name card, take a close look. Suppose there is a corner been cut off. It is best not to engage their service.