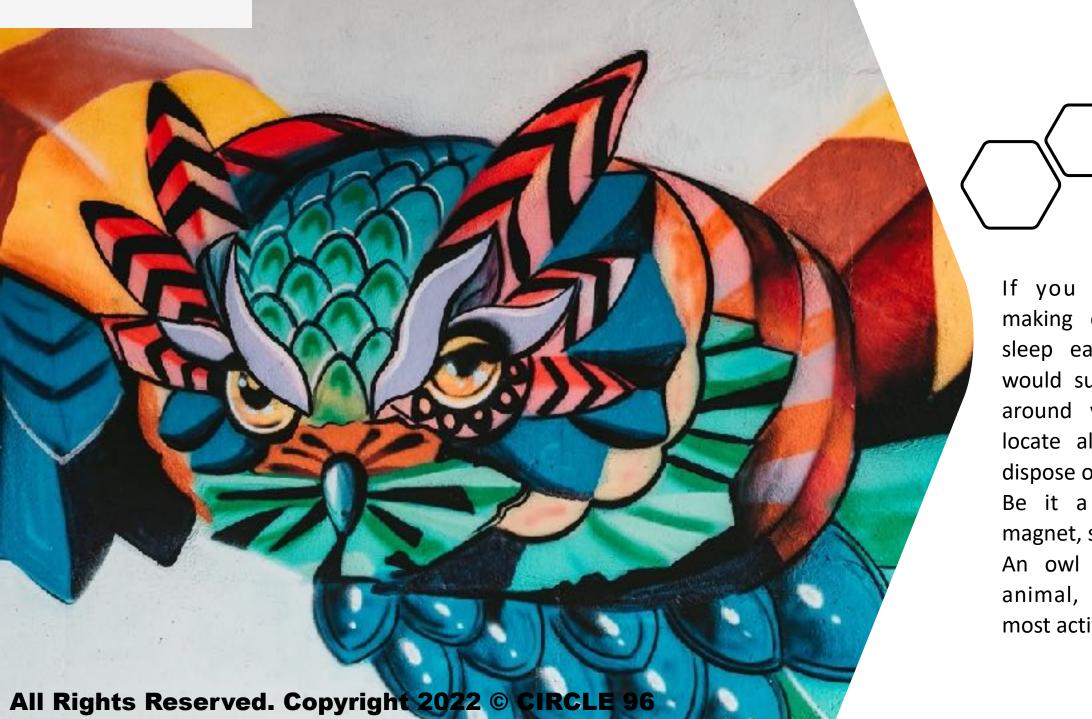

An owl is a nocturnal animal, and they are most active at night.

All married couple are encouraged to have their wedding photos hang in their master bedroom. It will enhance marriage harmony. However, a good wedding photo should be the couple standing close to each other and not separated as shown.