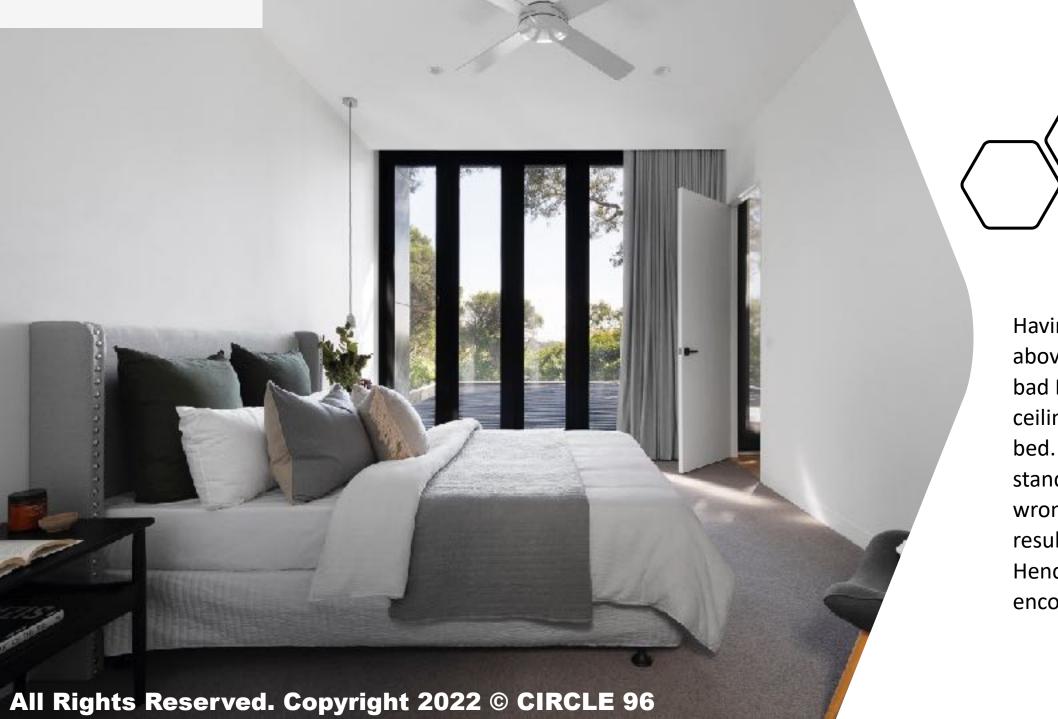

Looking at the bed, you realise the bed frame is divided into two parts. It is strongly discouraged to have this type of bed frame. It symbolised a possible split in the marriage or broken in communication.