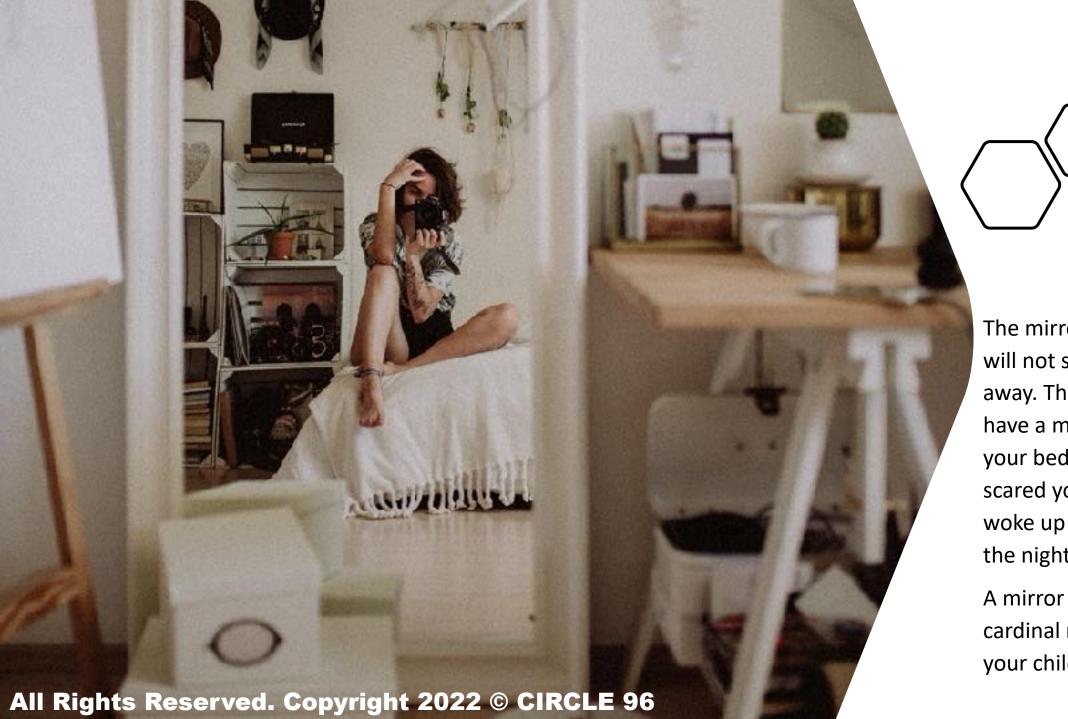

The mirror facing the bed will not suck your spirit away. The reason not to have a mirror in front of your bed is to prevent you scared yourself when you woke up in the middle of the night.

A mirror in the North cardinal may improve your children's memory.