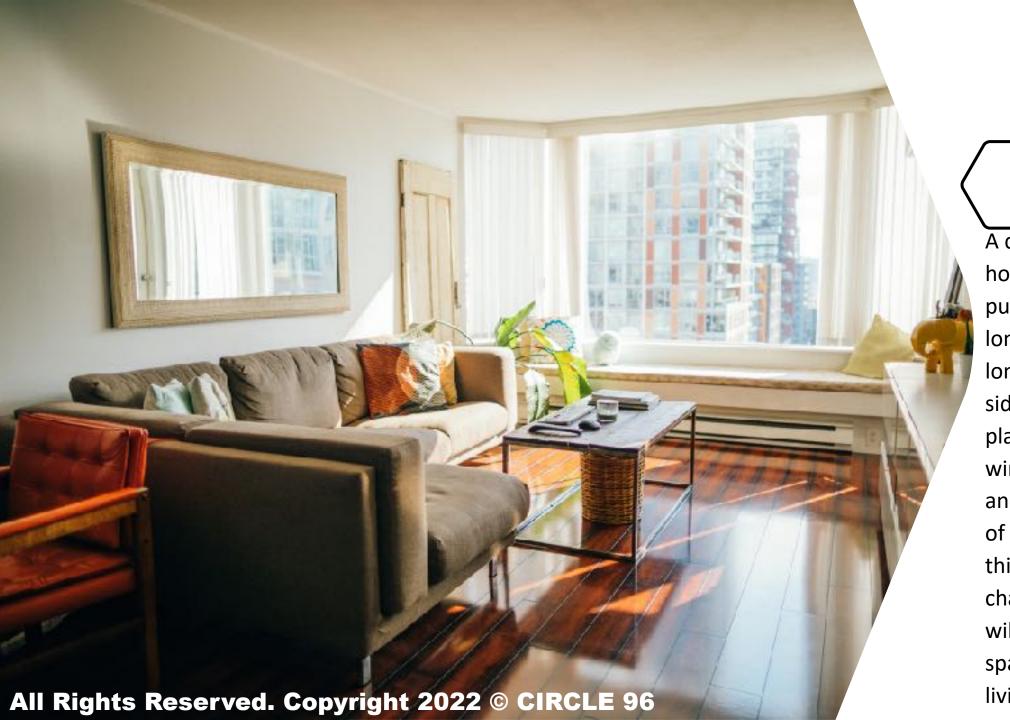

Television should not be placed in the West cardinal of the room. Or the chances of quarrelling among family members increases.

CIRCLE 96 Modern Feng Shui

A common mistake many homeowners made when purchasing a sofa with a long chaise is placing the long chaise on the wrong side. Long chaise must be placed alongside the window, balcony or the wall and not blocking the centre of the room. The example in this photo is placing the long chaise wrongly. Your career will be better when the space in the middle of the living room is empty.