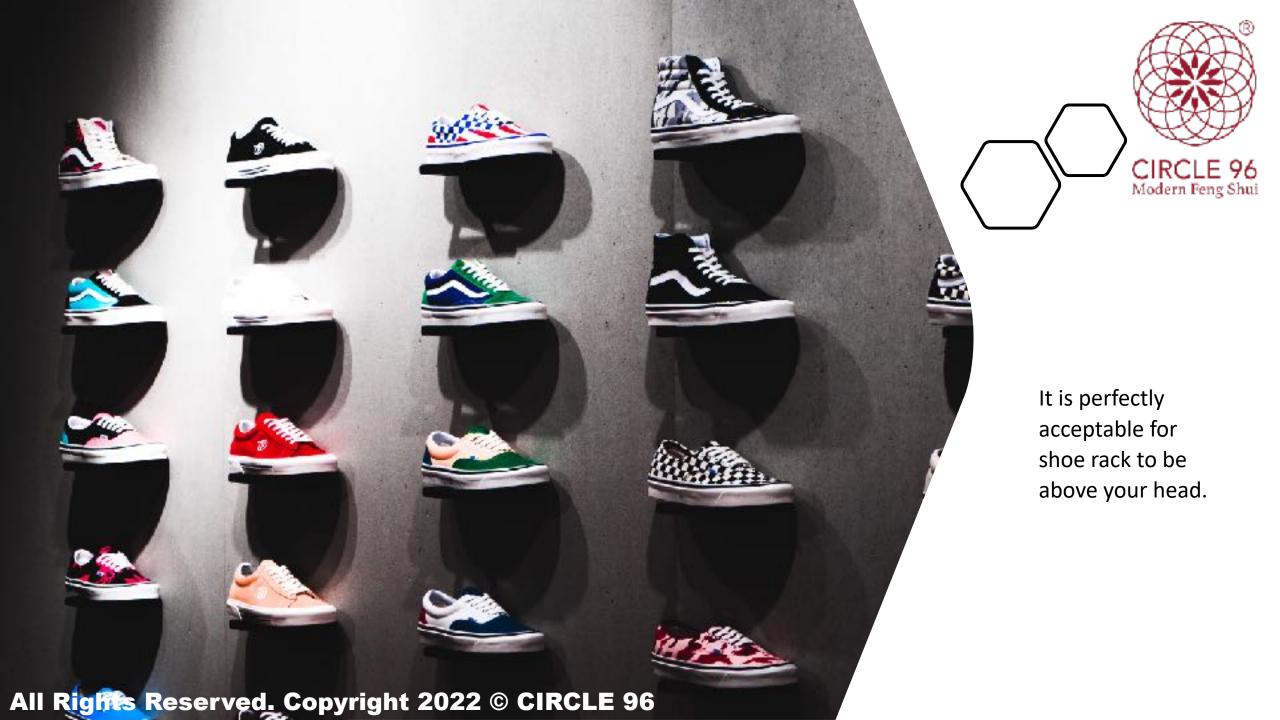

Television should not be placed in the West cardinal of the room. Or the chances of quarrelling among family members increases.

CIRCLE 96 Modern Feng Shui

A common mistake many homeowners made when purchasing a sofa with a long chaise is placing the long chaise on the wrong side. Long chaise must be placed alongside the window, balcony or the wall and not blocking the centre of the room. The example in this photo is placing the long chaise wrongly. Your career will be better when the space in the middle of the living room is empty.