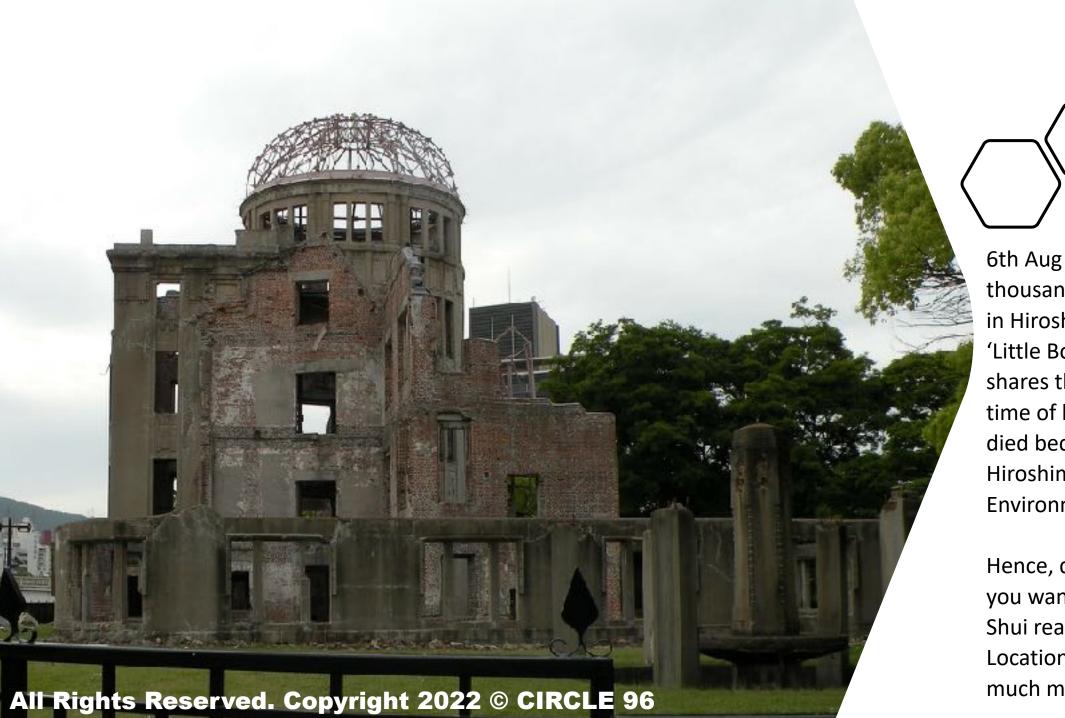

Hence, do not use Bazi if you want an accurate Feng Shui reading. Your Location / Environment are much more critical.

Crossing over the charcoal fire stove is a welcoming home ritual for ex-prisoner. To get rid of bad luck. (去霉 运) Not a move-in ceremony. What would your neighbours think if they see your whole family crossing the fire stove?