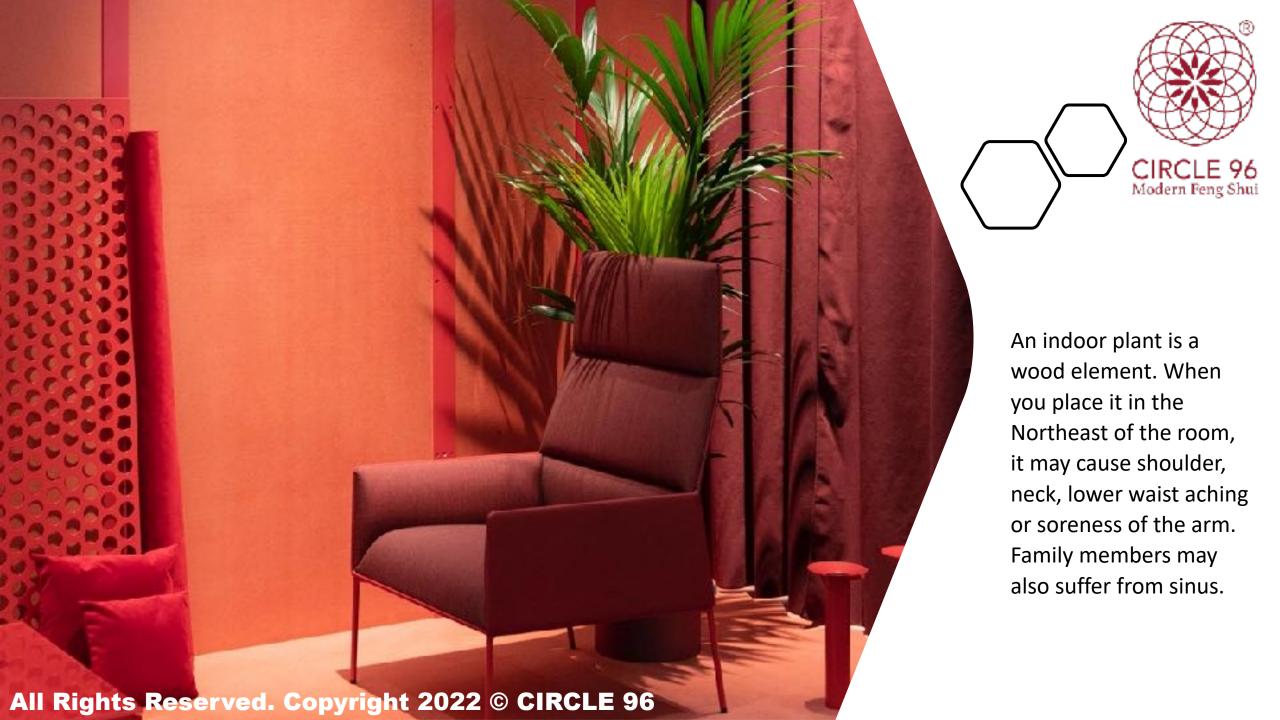

麒麟 (Qilin)、貔貅 (Pixiu)、天禄 (Tianlu)、龙龟 (Longgui) ctc., should never be placed in pairs. It may result in an accident to the family members. CIRCLE 96 do not recommend putting any of the above in

The ceiling represents the future of the family; white colour is the most suitable.