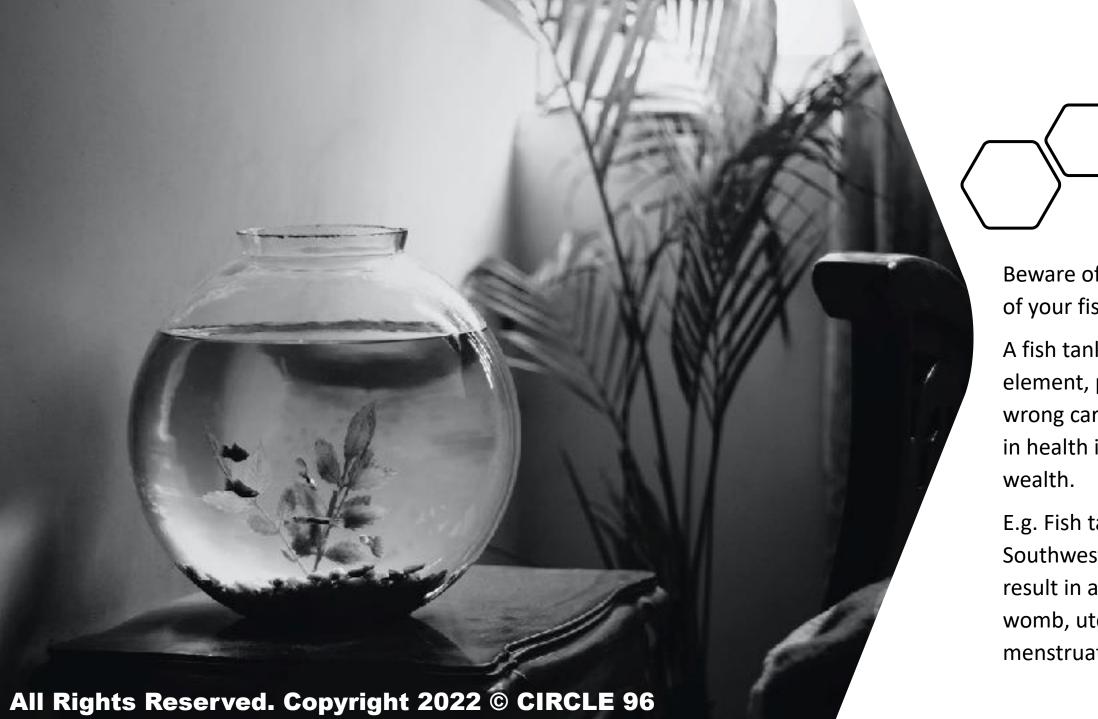

Beware of the placement of your fish tank.

CIRCLE 96 Modern Feng Shui

A fish tank is a water element, place it in the wrong cardinal may result in health issue or loss of wealth.

E.g. Fish tank in the Southwest cardinal may result in an issue with the womb, uterus or irregular menstruation.